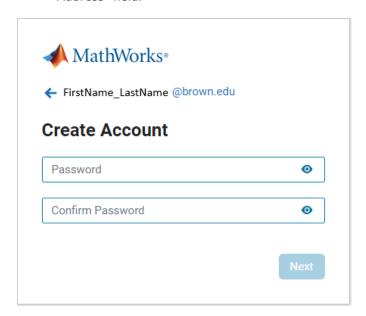

• Enter a secure password based on the requirements below:

• You will then receive an email with a "verification code"

 Once you enter your verification code, you will be presented with a "Create a MathWorks Account" dialog box:

- Fill out the appropriate fields and then click "Next".
- Your account will be created after you click next.
- Once you are logged in, you have the option to "Install MATLAB" by a button in the

top right-corner of the screen.