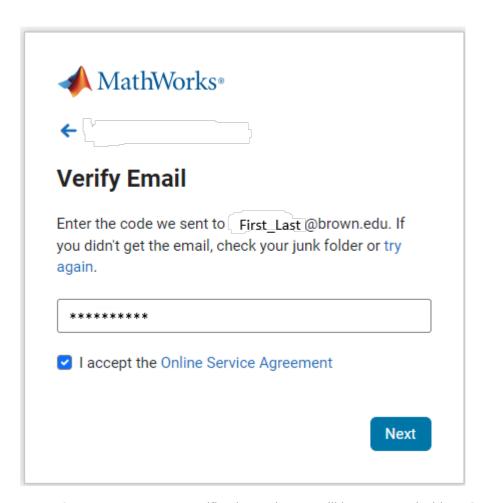

• Enter a secure password based on the requirements below:

• You will then receive an email with a "verification code"

 Once you enter your verification code, you will be presented with a "Create a MathWorks Account" dialog box: