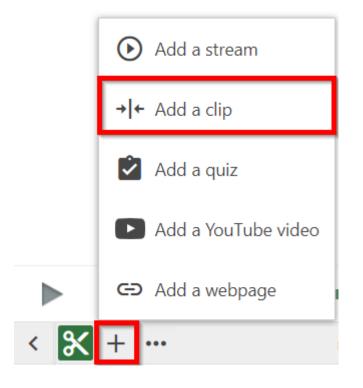

## 20 at 1:05 PM

2. Click on the **Plus** icon to the right of the scissors above the timeline then choose **Add a clip** .

**3**. Browse and Select a session from one of your folders to insert into your video. Then click **Insert** 