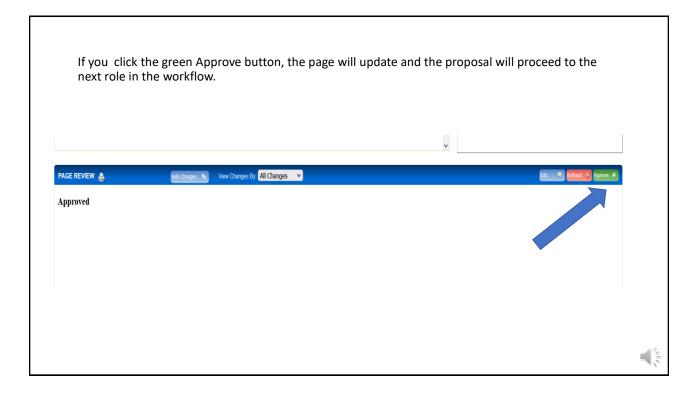

| Department AFRI - Africana Studies<br>Limit course to certain levels?                                                     |                                                      |
|               | No                                                                                                                        |                                                      |

| <u>A</u> | pproval Pa  | th                  |  |
|----------|-------------|---------------------|--|
| 'atl     | h Selection | Fast Track          |  |
|          | viewer      |                     |  |
| .on      | nments      |                     |  |
|          |             |                     |  |
|          |             |                     |  |
|          |             | Cancel Save Changes |  |





3





| If you click the green Add Comment button prior to approving, you can add a comment that will become part of the proposal as it moves forward through the workflows. Please note that this comment is saved and stored throughout the life of the proposal so make sure to be cognizant that others may see it. |                     |                         |             |  |  |  |
|-----------------------------------------------------------------------------------------------------------------------------------------------------------------------------------------------------------------------------------------------------------------------------------------------------------------|---------------------|-------------------------|-------------|--|--|--|
| BROWN UNIVE