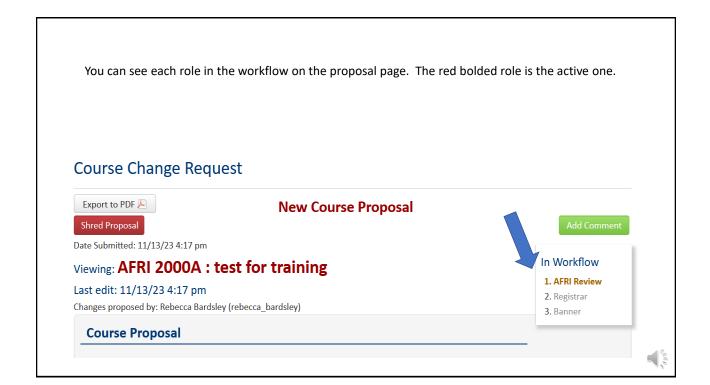

epartment AFRI - Africana Studies<br>Limit course to certain levels?                                                     |                                                      |
|               | No                                                                                                                        |                                                      |

| <u>A</u> | pproval Pa  | th                  |  |
|----------|-------------|---------------------|--|
| 'atl     | h Selection | Fast Track          |  |
|          | viewer      |                     |  |
| .on      | nments      |                     |  |
|          |             |                     |  |
|          |             |                     |  |
|          |             | Cancel Save Changes |  |





3





| If you click the green Add Comment button prior to approving, you can add a comment that will become part of the proposal as it moves forward through the workflows. Please note that this comment is saved and stored throughout the life of the proposal so make sure to be cognizant that others may see it. |                     |                         |             |  |  |  |
|-----------------------------------------------------------------------------------------------------------------------------------------------------------------------------------------------------------------------------------------------------------------------------------------------------------------|---------------------|-------------------------|-------------|--|--|--|
| BROWN UNIVE