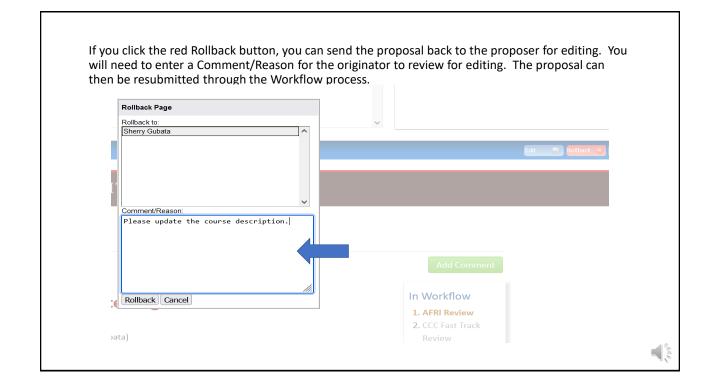

| Department AFRI - Africana Studies<br>Limit course to certain levels?                                                     |                                                      |
|               | No                                                                                                                        |                                                      |

| <u>A</u> | pproval Pa  | th                  |  |
|----------|-------------|---------------------|--|
| 'atl     | h Selection | Fast Track          |  |
|          | viewer      |                     |  |
| .on      | nments      |                     |  |
|          |             |                     |  |
|          |             |                     |  |
|          |             | Cancel Save Changes |  |





3





| If you click the green Add Comment button prior to approving, you can add a comment that will become part of the proposal as it moves forward through the workflows. Please note that this comment is saved and stored throughout the life of the proposal so make sure to be cognizant that others may see it. |                     |                         |             |  |  |  |
|-----------------------------------------------------------------------------------------------------------------------------------------------------------------------------------------------------------------------------------------------------------------------------------------------------------------|---------------------|-------------------------|-------------|--|--|--|
| BROWN UNIVE