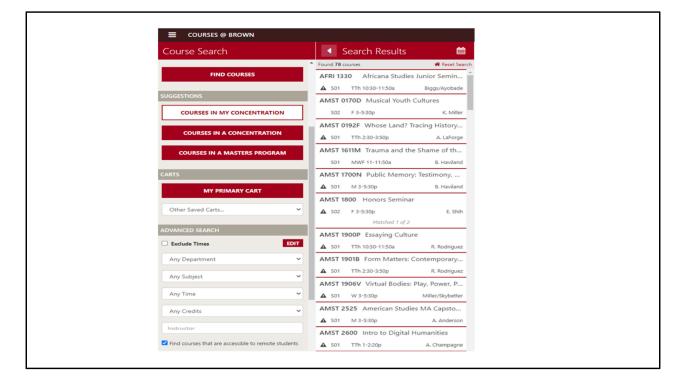

There is a new search criterion in courses@brown (https://cab.brown.edu), under the Advanced Search section on the left hand side to find courses that are accessible to students who have been granted permission to study remotely. You do not need to log in to access this feature. Start by selecting a term, such as Fall 2021, and then checking off 'Find courses that are accessible to remote students' what gets returned when you click the Find courses' button are the courses that are accessible to students who have been approved to study remotely that term.