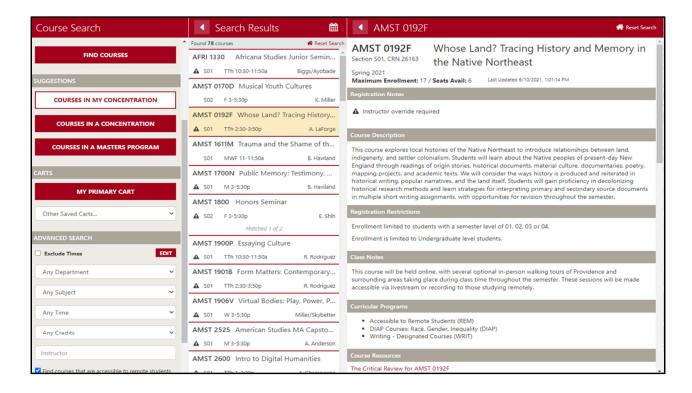

C@B REM June 2021

When you select one of those courses, you will see Accessible to Remote Students (REM) under Curricular Programs on the course detail page. If you wish to register for these courses please place them in your primary cart and please visit the registering for courses tutorial.